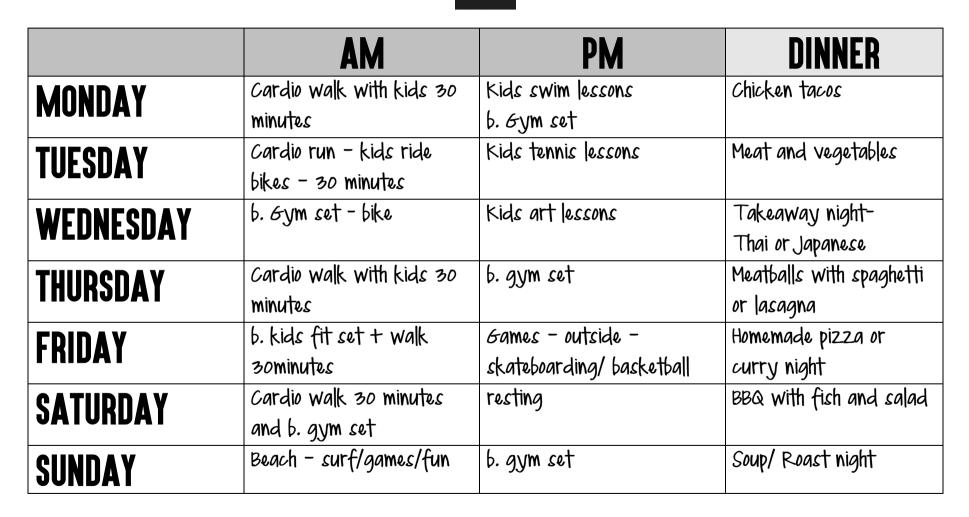

ryone is aware and less questions occur.
- Place in a visual area for all to see 1 simply sticky tape mine to pantry door.
- · Choose someone in the family to decorate planner
- · Write in your takeaway food night too.



#### **IDEAS FOR B. FAMILY FITNESS**

- · Walks, runs, beach walk, forest walks, bike rides, skateboard, scooter
- b.fit kids
- · swim, ski, surf, tennis, football, throw and catch
- family games tree tag, tiggy, hide and seek
- b.livewear fitness channel YouTube



### IDEAS FOR B. HEALTHY DINNER

- chicken soft tacos
- roast dinner
- · bbg fish and salad
- · homemade soup and flat bread dipping sticks
- meat and vegetable mash
- pita bread pizzas
- roast vegetable salad
- homemade chicken sticks with vegetables
- · fish curry and rice

#### b. actual real life EXAMPLE



6 COPYRIGHT TO BLIVEWEAR.COM.AU

# www.blivewear.com.au



**COPYRIGHT TO BLIVEWEAR.COM.AU**